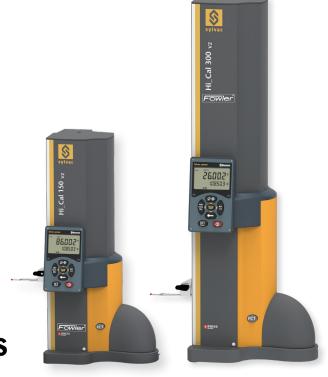

### **Hi\_Cal** Series Electronic Height Gages

- · Bluetooth for quick, easy recorded measurements
- Extra low measuring force, from 0.2N
- · Excellent repeatability