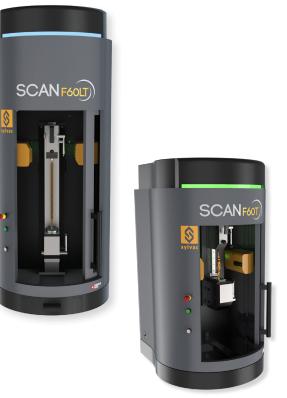

# SCAN F60 Series

30° tilting for complete thread measurement

Complete 2D part scan in 3 seconds
2.5"/64 diameter, 12"/300mm or 19"/500mm length ranges

Optical Measuring Machines For Turned Parts

2