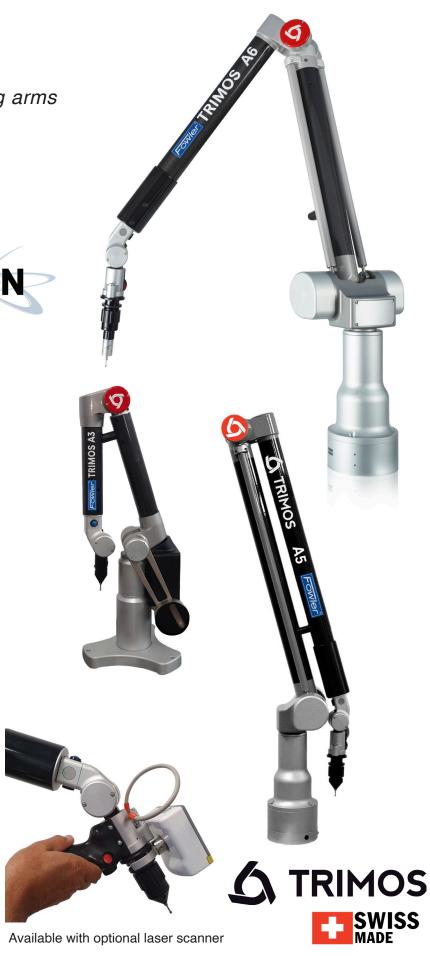

# **A-Line** *Portable CMM measuring arms*

- 3D measurement
- 5, 6 or 7 axis configurations
- Ranges from 10" to 360"
- Powered by Fowler FUSION software

Portable Measuring Arms