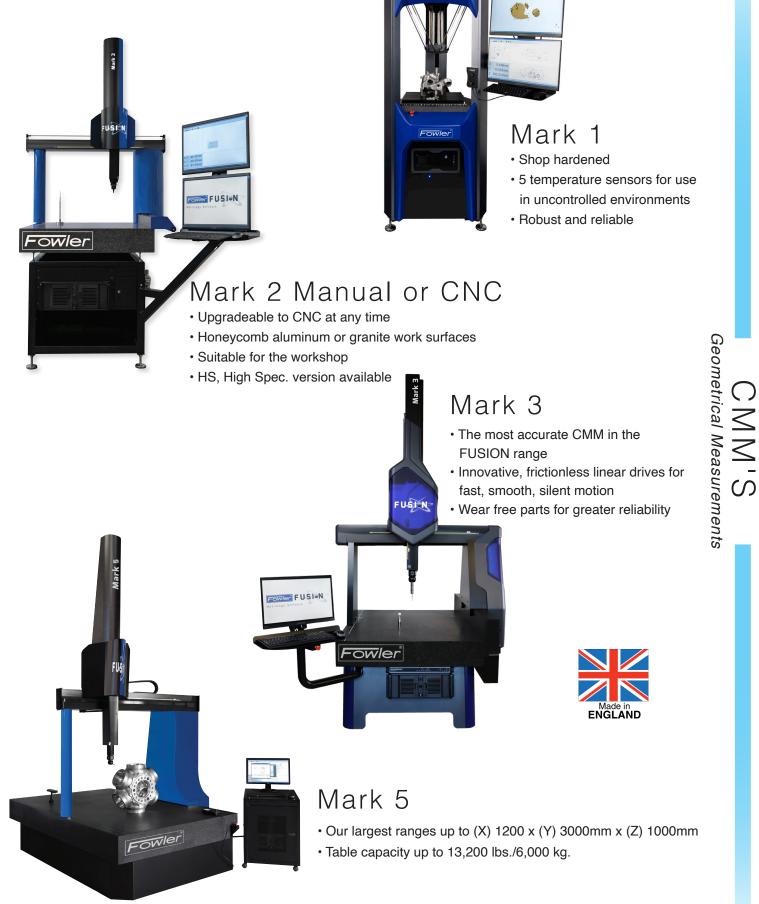

# Mark CMM Series

FUSI

- Portable precision
- Accuracy: 8.0µm
- True Direct Computer Controlled coordinate measuring machine
- 700mm X and Y range, 250mm Z range
- No air required
- Easy-to-use software