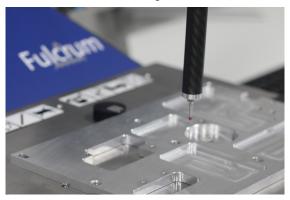

### All CMM'S utilize

#### Various Probe Styli and Extensions Available

# Mark CMM Series

FUSI

- Portable precision
- Accuracy: 8.0µm
- True Direct Computer Controlled coordinate measuring machine
- 700mm X and Y range, 250mm Z range
- No air required
- Easy-to-use software

# **A-Line** *Portable CMM measuring arms*

- 3D measurement
- 5, 6 or 7 axis configurations
- Ranges from 10" to 360"
- Powered by Fowler FUSION software

Portable Measuring Arms