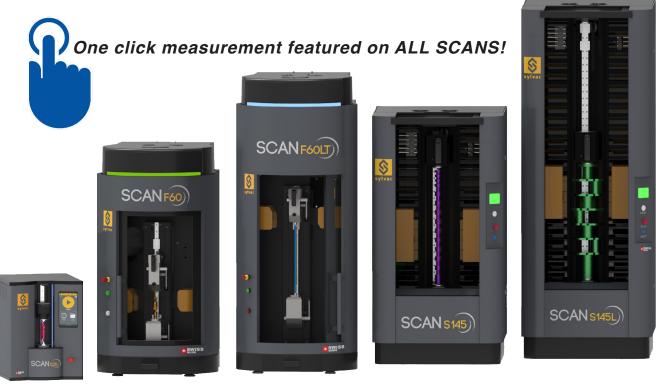

### Fowler Sylvac SCANS

# SCAN S25T

- · Bench top sized
- 2"/51mm diameter, 8"/200mm length range
- 30° tilting for complete thread measurement

#### **NEW** Tabletop Model, 21" x 18" footprint!

# SCAN F60 Series

30° tilting for complete thread measurement

Complete 2D part scan in 3 seconds
2.5"/64 diameter, 12"/300mm or 19"/500mm length ranges

Optical Measuring Machines For Turned Parts

2

## Fast, Accurate, Reliable, Repeatable!

# **SCAN** 145

Our largest machine for your biggest parts!

Diameters up to 5.7" and lengths up to 70"

# Sy vac Swiss

Optical Measuring Machines For Turned Parts