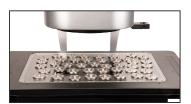

#### One-key measurement in seconds

- · 3 models available
- · Simultaneous measuring up to 100 parts
- High resolution: 0.00004"/0.0001mm
- 12" x 8" measuring range
- 4"/100mm field of view

Measures multiple parts simultaneously