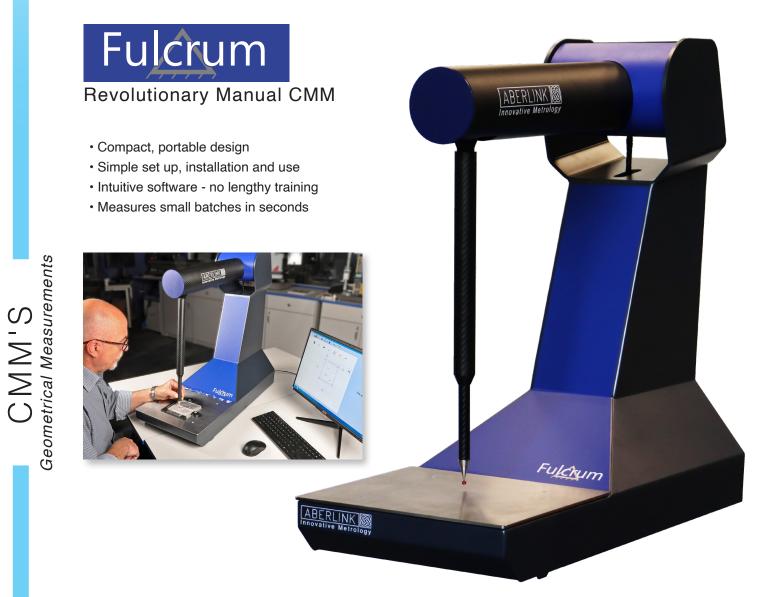

### All CMM'S utilize

#### Various Probe Styli and Extensions Available

# Mark CMM Series

FUSI

- Portable precision
- Accuracy: 8.0µm
- True Direct Computer Controlled coordinate measuring machine
- 700mm X and Y range, 250mm Z range
- No air required
- Easy-to-use software

# **A-Line** *Portable CMM measuring arms*

- 3D measurement
- 5, 6 or 7 axis configurations
- Ranges from 10" to 360"
- Powered by Fowler FUSION software

Portable Measuring Arms