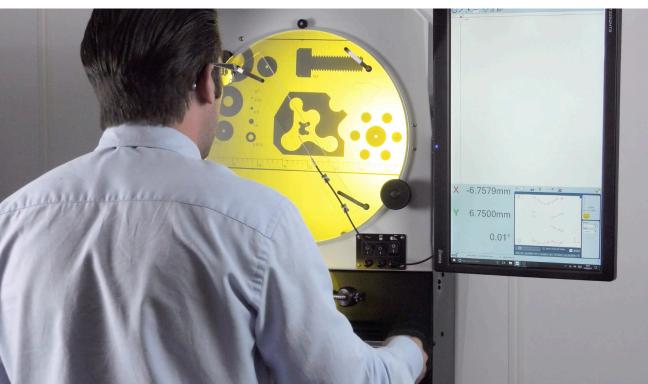

# baty vision Series

- 13 models available
- · Manual and CNC models available
- · Select systems feature touch probe option
- X and Y accuracies to 0.0002" to suit everyone's needs
- All have easy-to-use Fowler FUSION software

# **Optical** Series

- · All feature profile and surface illumination
- Most models with optical edge detection
- Available with up to 24" screen
- Choice of readouts including touch screen powered by Fowler FUSION software