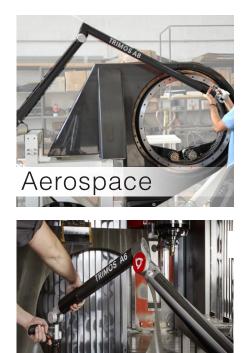

# **A-Line** *Portable CMM measuring arms*

- 3D measurement
- 5, 6 or 7 axis configurations
- Ranges from 10" to 360"
- Powered by Fowler FUSION software

Portable Measuring Arms