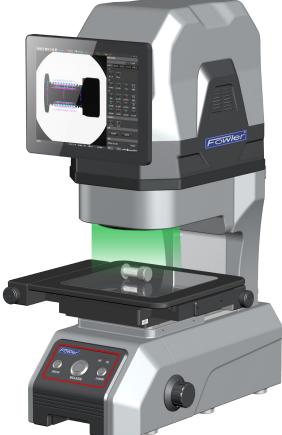

# **Optical** Series

- · All feature profile and surface illumination
- Most models with optical edge detection
- Available with up to 24" screen
- Choice of readouts including touch screen powered by Fowler FUSION software