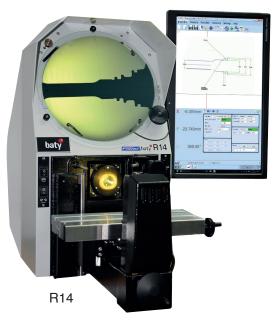

# **Optical** Series

- · All feature profile and surface illumination
- Most models with optical edge detection
- Available with up to 24" screen
- Choice of readouts including touch screen powered by Fowler FUSION software