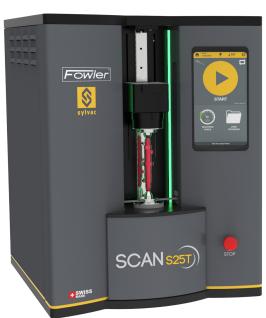

# SCAN S25T

- · Bench top sized
- 2"/51mm diameter, 8"/200mm length range
- 30° tilting for complete thread measurement