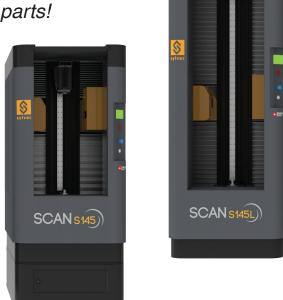

#### **NEW** Tabletop Model, 21" x 18" footprint!

# **SCAN** 145

Our largest machine for your biggest parts!

Diameters up to 5.7" and lengths up to 70"