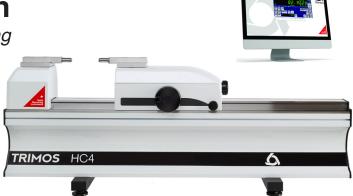

# Horizon Setting Measuring System

Setting of measuring equipment with variable dimensions

- · For setting equipment with variable dimensions quickly and accurately
- Available in sizes up to 120"
- · Large selection of accessories to handle any job

### **Horizon Calibration**

For calibration, measuring and setting

- · Calibrate plugs, rings, threads and much more
- Set ID/OD gages, bar gages, swing gages
- Ranges up to 40"/1000mm
- Meets ISO 9000/2000 standards

\*Please note: Calibration benches available up to 118"/3000mm and setting benches available up to 315"/8000mm