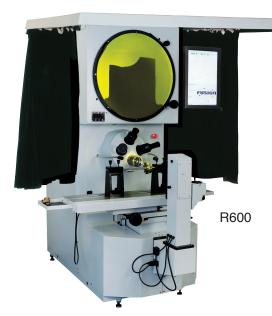

# **Optical** Series

- · All feature profile and surface illumination
- Most models with optical edge detection
- Available with up to 24" screen
- Choice of readouts including touch screen powered by Fowler FUSION software