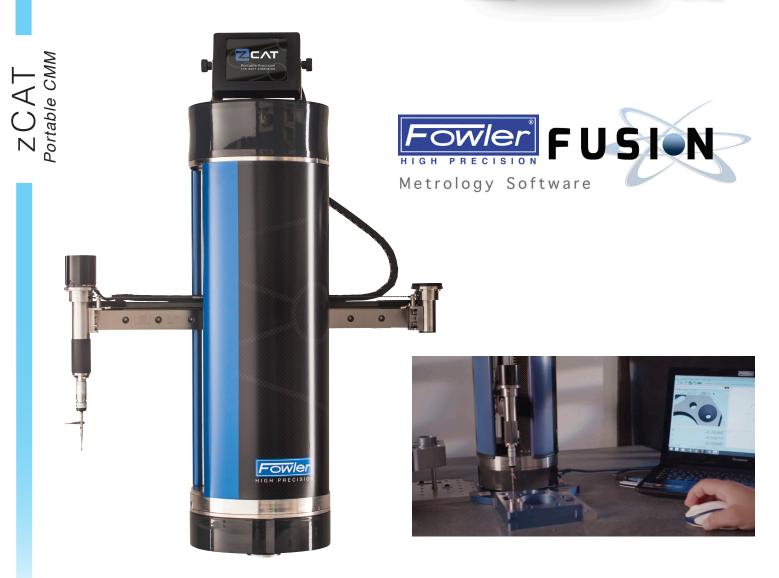

# **A-Line** *Portable CMM measuring arms*

- 3D measurement
- 5, 6 or 7 axis configurations
- Ranges from 10" to 360"
- Powered by Fowler FUSION software

Portable Measuring Arms