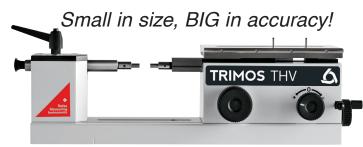

### THV Horizontal Measuring System

- 0 4"/0 100mm external range
- 0.4" 4"/0 100mm internal range
- Check plug gages, ring gages, thread plug gages, dial and test indicators