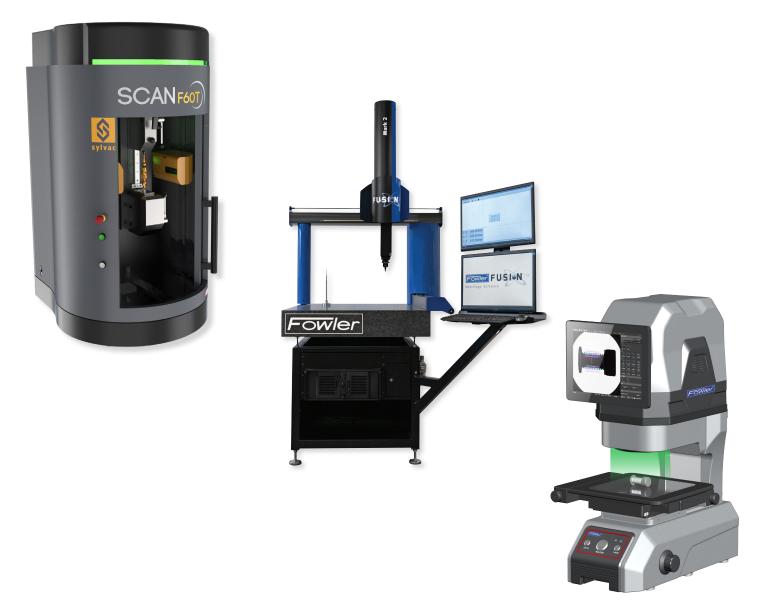

# SCAN S25T

- · Bench top sized
- 2"/51mm diameter, 8"/200mm length range
- 30° tilting for complete thread measurement

# SCAN F60 Series

30° tilting for complete thread measurement

Complete 2D part scan in 3 seconds
2.5"/64 diameter, 12"/300mm or 19"/500mm length ranges

Optical Measuring Machines For Turned Parts

2

# Mark CMM Series

FUSI

- Portable precision
- Accuracy: 8.0µm
- True Direct Computer Controlled coordinate measuring machine
- 700mm X and Y range, 250mm Z range
- No air required
- Easy-to-use software