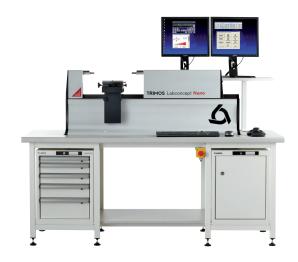

# Labconcept Nano Calibration System

- Unequaled accuracy starting at 0.0000027"/0.07 $\mu$ m
- 3 axis motorized calibration
- Exceptional repeatability
- · Easy-to-use software