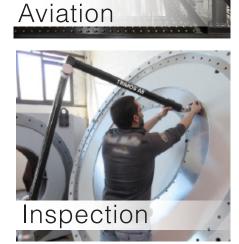

# **A-Line** *Portable CMM measuring arms*

- 3D measurement
- 5, 6 or 7 axis configurations
- Ranges from 10" to 360"
- Powered by Fowler FUSION software

Portable Measuring Arms