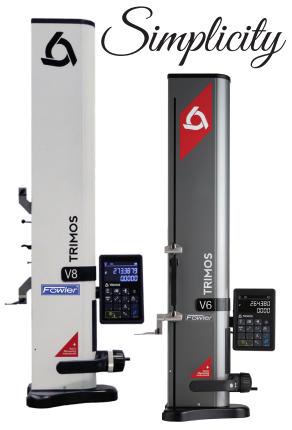

### **V3-V9** Series Electronic Height Gages

Over 40 years of recognized excellence!

- · High accuracy, extremely robust
- · Selectable manual or motorized movement
- · V7 V9 feature 2D measuring

*V8 and V9 accuracy 0.000075" at 28"* 