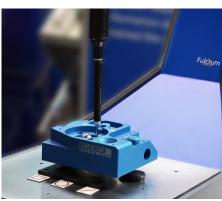

# Highly Engineered Systems

www.fowlerprecision.com

### Fowler Sylvac SCANS

# SCAN S25T





- · Bench top sized
- 2"/51mm diameter, 8"/200mm length range
- 30° tilting for complete thread measurement

#### **NEW** Tabletop Model, 21" x 18" footprint!

# SCAN F60 Series

30° tilting for complete thread measurement





Complete 2D part scan in 3 seconds
2.5"/64 diameter, 12"/300mm or 19"/500mm length ranges

Optical Measuring Machines For Turned Parts

2

## Fast, Accurate, Reliable, Repeatable!

# **SCAN** 145

Our largest machine for your biggest parts!





Diameters up to 5.7" and lengths up to 70"



# Sy vac Swiss

Optical Measuring Machines For Turned Parts

### All CMM'S utilize





#### Various Probe Styli and Extensions Available







# Mark CMM Series



FUSI



- Portable precision
- Accuracy: 8.0µm
- True Direct Computer Controlled coordinate measuring machine
- 700mm X and Y range, 250mm Z range
- No air required
- Easy-to-use software



# **A-Line** *Portable CMM measuring arms*

- 3D measurement
- 5, 6 or 7 axis configurations
- Ranges from 10" to 360"
- Powered by Fowler FUSION software









Portable Measuring Arms

# Rapid Measuring Systems

#### One-key measurement in seconds

- · 3 models available
- · Simultaneous measuring up to 100 parts
- High resolution: 0.00004"/0.0001mm
- 12" x 8" measuring range
- 4"/100mm field of view



Measures multiple parts simultaneously



One touch measuring



baty

# baty vision Series

- 13 models available
- · Manual and CNC models available
- · Select systems fea