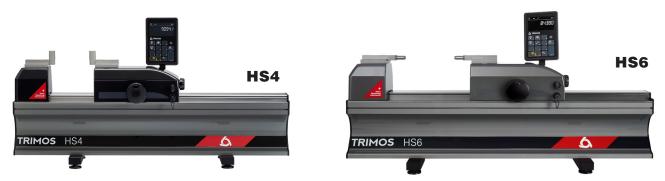

# Horizon Setting Measuring System

Setting of measuring equipment with variable dimensions

- · For setting equipment with variable dimensions quickly and accurately
- Available in sizes up to 120"
- · Large selection of accessories to handle any job

### **Horizon Calibration**

For calibration, measuring and setting

- · Calibrate plugs, rings, threads and much more
- Set ID/OD gages, bar gages, swing gages
- Ranges up to 40"/1000mm
- Meets ISO 9000/2000 standards

\*Please note: Calibration benches available up to 118"/3000mm and setting benches available up to 315"/8000mm